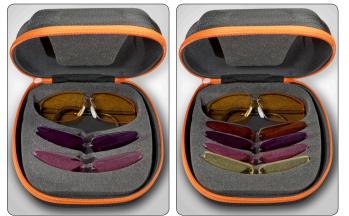

# Pricing Guide:

| Cla | ssic | Hv- | -w | hv |
|-----|------|-----|----|----|

|                                                                            | k O Gold                                          | <b>Size:</b> ()                                    | 64 - Jr./Ladies O 67 C         | 69 - Extra Large   |
|----------------------------------------------------------------------------|---------------------------------------------------|----------------------------------------------------|--------------------------------|--------------------|
| Spring Hinge 1                                                             | femples:                                          |                                                    |                                |                    |
| Complete Fra                                                               | me & Lens:                                        | O Plano \$160                                      | ○ Rx Single Vision \$240       | O Rx Bifocal \$275 |
| Hunting Pack                                                               | age:                                              | O Plano \$234                                      | $\odot$ Rx Single Vision \$556 | O Rx Bifocal \$640 |
| Action Shooti                                                              | ing Sports:                                       | O Plano \$234                                      | $\odot$ Rx Single Vision \$556 | ⊖ Rx Bifocal \$640 |
| Clays Packag                                                               | le:                                               | O Plano \$266                                      | $\odot$ Rx Single Vision \$560 | ○ Rx Bifocal \$644 |
| Ultimate Pacl                                                              | kage:                                             | O Plano \$356                                      | O Rx Single Vision \$864       | O Rx Bifocal \$100 |
| Spring Hinge Ter                                                           | nples & Hy-                                       | Lo Bridge:                                         |                                |                    |
| Complete Fra                                                               | me & Lens:                                        | O Plano \$180                                      | ○ Rx Single Vision \$260       | ○ Rx Bifocal \$295 |
| Hunting Pack                                                               | age:                                              | O Plano \$252                                      | O Rx Single Vision \$572       | O Rx Bifocal \$656 |
| Action Shooti                                                              | ing Sports:                                       | O Plano \$252                                      | ○ Rx Single Vision \$572       | ○ Rx Bifocal \$656 |
| Clays Packag                                                               | le:                                               | O Plano \$284                                      | O Rx Single Vision \$576       | O Rx Bifocal \$660 |
| Ultimate Pacl                                                              | kage:                                             | O Plano \$374                                      | O Rx Single Vision \$880       | O Rx Bifocal \$102 |
| Decot Rev                                                                  | el                                                |                                                    |                                |                    |
| <i>Color:</i> O Blac                                                       | k O Silve                                         | r <b>Style:</b> Spor                               | t Wraps <i>Size:</i> 〇 Rev     | vel 64 🔿 Revel 68  |
| Complete Fra                                                               | me & Lens:                                        | O Plano \$160                                      | O Rx Single Vision \$240       | O Rx Bifocal \$275 |
| Hunting Pack                                                               |                                                   | O Plano \$234                                      | O Rx Single Vision \$556       | O Rx Bifocal \$640 |
| Action Shooti                                                              | ing Sports:                                       | O Plano \$234                                      | O Rx Single Vision \$556       | O Rx Bifocal \$640 |
| Clays Packag                                                               | le:                                               | O Plano \$266                                      | O Rx Single Vision \$560       | O Rx Bifocal \$644 |
| olays i ackag                                                              |                                                   |                                                    | O Du Cinnels Miston 6004       | O Rx Bifocal \$100 |
| Ultimate Pacl                                                              | kage:                                             | O Plano \$356                                      | O Rx Single Vision \$864       |                    |
|                                                                            | -                                                 | O Plano \$356                                      | O KX Single Vision \$664       | O nx bilocal \$100 |
| Ultimate Pacl                                                              | F                                                 |                                                    | Golf 61 O Golf 63              |                    |
| Ultimate Pack                                                              | f<br>:k O Gold                                    | Size: ()                                           |                                |                    |
| Ultimate Pack                                                              | F<br>:k O Gold<br>ne & Lens                       | Size: ()                                           | Golf 61 () Golf 63             | O Rx Bifocal \$275 |
| Ultimate Pacl<br>Decot Golf<br>Color: O Blac<br>Complete Fran<br>Lenses On | F<br>F<br><i>ne &amp; Lens</i><br>Ily<br>O Hy-Wyd | <b>Size:</b> ()<br>() Plano \$160<br>d 64 () Hy-Wy | Golf 61 () Golf 63             |                    |