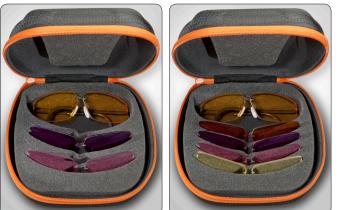

me varieties of proven lens colors are still available. This design is offered in two sizes: The Standard size is 64 and the Large size is 68. This style is available in Silver or the popular Black non reflective finish. (Limited Rx availability) Available as a package.

#### Decot Golf

Made with the same quality spring metal as the Classic Hy-Wyd frame, the Golf frame style has a wider nasal opening that allows the glasses to set lower on the face. This style is designed for everyday wear, and since the lenses are also interchangeable, they convert to sunglasses in an instant with optional lenses available. It comes in the 24K Gold electroplate or the Black non-reflective finish, and comes in two sizes: 61 Standard or 63 Large.



Classic Hy-Wyd

Hy-Wyd Hy-Lo



Decot Revel

Decot Golf



Decot Hy-Wyd Hy-Lo Hunting Package

Decot Revel Action Shooting Sports Package





## Package Deals:

Decot Hy-Wyd has assembled a series of eyewear packages offering you a collection of lens tints

specifically tailored to your shooting needs. Best of all, these

packages come standard with shatterproof Polycarbonate

lenses and are available in both versions of the Classic

Hy-Wyd or the Decot Revel style. All packages are now

available in plano non-prescription, single vision, and bifocal.

#### Hunting Package

The Hunting Package includes a set of Gold Light Medium 15 lenses for first light or hunts close to sunset. A pair of V-Lite Rose Lite Medium 1 lenses for daytime Pheasant, Quail or any upland game hunting. And finally a Bronze Medium 2 designed to increase contrast of prey